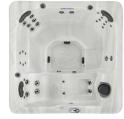

#### 100

**Seating:** 4 adults

**Dimensions:** 76"Diameter x 36" (193Dx91 cm)

Water Capacity: 200 US gal/757 liters
Weight: (empty/full) 440/2133 lbs/200/968 kg