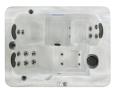

#### 171

**Seating:** 5-6 adults

**Dimensions:** 83"x83"x35" (211x211x89 cm)

Water Capacity: 336 US gal/1272 liters
Weight: (empty/full) 690/3478 lbs/313/1578 kg