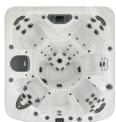

#### 100

**Seating:** 4 adults

**Dimensions:** 76"Diameter x 36" (193Dx91 cm)

Water Capacity: 200 US gal/757 liters
Weight: (empty/full) 440/2133 lbs/200/968 kg

# 151

**Seating:** 3 adults

**Dimensions:** 83"x63"x30" (211x160x76 cm)

Water Capacity: 193 US gal/731 liters
Weight: (empty/full) 430/2024 lbs/195/918 kg

### 160

**Seating:** 4 adults

**Dimensions:** 71"x71"x35" (180x180x89 cm)

Water Capacity: 229 US gal/867 liters

Weight: (empty/full) 440/2349 lbs/200/1065 kg

#### 171

**Seating:** 5-6 adults

**Dimensions:** 83"x83"x35" (211x211x89 cm)

Water Capacity: 336 US gal/1272 liters
Weight: (empty/full) 690/3478 lbs/313/1578 kg