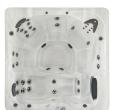

### 160

**Seating:** 4 adults

**Dimensions:** 71"x71"x35" (180x180x89 cm)

Water Capacity: 229 US gal/867 liters

Weight: (empty/full) 440/2349 lbs/200/1065 kg