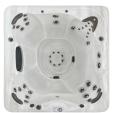

271

6 adults Seating:

83"x83"x36" (211x211x91 cm) **Dimensions:** Water Capacity: 375 US aal/1420 liters Weight: (empty/full) 934/4043 lbs/424/1834 kg

280

7-8 adults Seating: 92"x92"x36" (234x234x91 cm) **Dimensions:** 