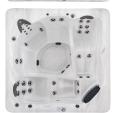

#### 100

**Seating:** 4 adults

**Dimensions:** 76"Diameter x 36" (193Dx91 cm)

Water Capacity: 200 US gal/757 liters
Weight: (empty/full) 440/2133 lbs/200/968 kg