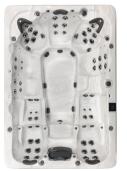

250

4 adults Seating:

63"x83"x33" (160x211x84 cm) **Dimensions:** Water Capacity: 242 US gal/916 liters

Weight: (empty/full) 707/2718 lbs/321/1233 kg

261

Seatina: 2-3 adults

72"x72"x33" (183x183x84 cm) **Dimensions:** 

198 US gal/750 liters Water Capacity: 435/2078 lbs/197/943 kg Weight: (empty/full)

270

6-7 adults Seatina:

83"x83"x36" (211x211x91 cm) **Dimensions:** Water Capacity: 364 US gal/1378 liters

Weight: (empty/full) 700/3721 lbs/318/1688 kg

271

6 adults Seating:

83"x83"x36" (211x211x91 cm) **Dimensions:** Water Capacity: 375 US aal/1420 liters Weight: (empty/full) 934/4043 lbs/424/1834 kg

280

7-8 adults Seating: 92"x92"x36" (234x234x91 cm) **Dimensions:** 

Water Capacity: 433 US gal/1639 liters 946/4595 lbs/429/2084 kg Weight: (empty/full)

281

6 adults Seating:

92"x92"x36" (234x234x91 cm) **Dimensions: Water Capacity:** 440 US gal/1666 liters Weight: (empty/full) 1009/4658 lbs/458/2113 kg

282

5 adults Seatina:

92"x92"x36" (234x234x91 cm) **Dimensions:** 408 US gal/1544 liters Water Capacity: 992/4376 lbs/450/1985 kg Weight: (empty/full)

461

451

Seatina:

460

Seating: