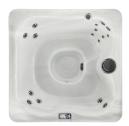

### 160

**Seating:** 4 adults

**Dimensions:** 71"x71"x35" (180x180x89 cm)

Water Capacity: 229 US gal/867 liters

Weight: (empty/full) 440/2349 lbs/200/1065 kg