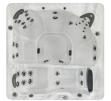

#### 171

**Seating:** 5-6 adults

**Dimensions:** 83"x83"x35" (211x211x89 cm)

Water Capacity: 336 US gal/1272 liters
Weight: (empty/full) 690/3478 lbs/313/1578 kg